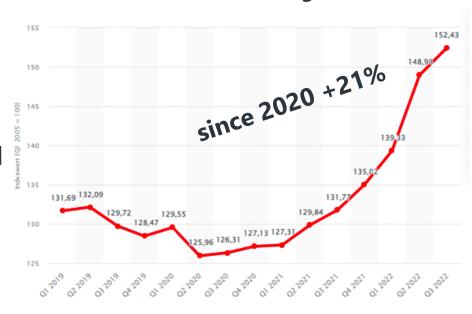

#### Statista: Price index freight rates

The EU Commission estimates that the volume of truck traffic will increase by a further 44% between 2020 and 2050 and the use of buses by 72%.

(Source: transportenviroment.org)

46% increase in freight traffic (+54% road) by 2051.

(Quelle: BMDV)