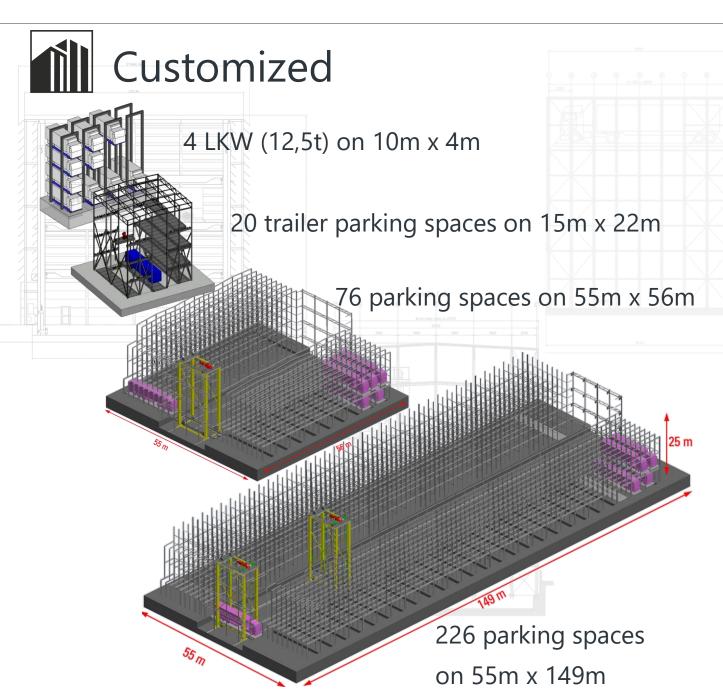

## ...for your needs

- Property shape
- Trailer / bus / articulated truck / special truck
- Storage and retrieval by the minute
- Electric charging
- Integrated railroad loading
- Truck scale
- Truck detection & techcheck
- Integrated cleaning
- Low CO2 with XCarb

#### basic

- Multiplication of truck parking spaces
- Fast truck provision
- Highest safety level
- Minimal surface sealing
- Centralized parking / pre-storage parking area
- Customized 40t/12.5t/buses