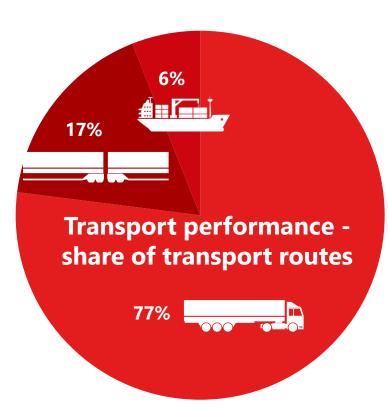

# TRUCKTOWER JOIN THE NEXT LEVEL

# **Logistics**

# Revenue 1,115 billion in 2020 in Europe 319 billion in 2022 in Germany



#### **Route network 2021**

13.192 km highway 39.761 km railroad

#### Statista: Price index freight rates



The EU Commission estimates that the volume of truck traffic will increase by a further 44% between 2020 and 2050 and the use of buses by 72%.

(Source: transportenviroment.org)

46% increase in freight traffic (+54% road) by 2051.

(Quelle: BMDV)

# **Challenges & transformation of logistics**



Drive revolution
Autonomous transportation
Digitization
Shortage of drivers
Lack of truck parking spaces

Sustainability

**Criminality** Transportation by rail

- 2.3 billion € damage per year caused by cargo theft
- Driver shortage almost 20,000 drivers/year less 480,000 professional drivers (2021) in Germany
- BASt study 2018 "79% more parking spaces are needed at managed rest areas