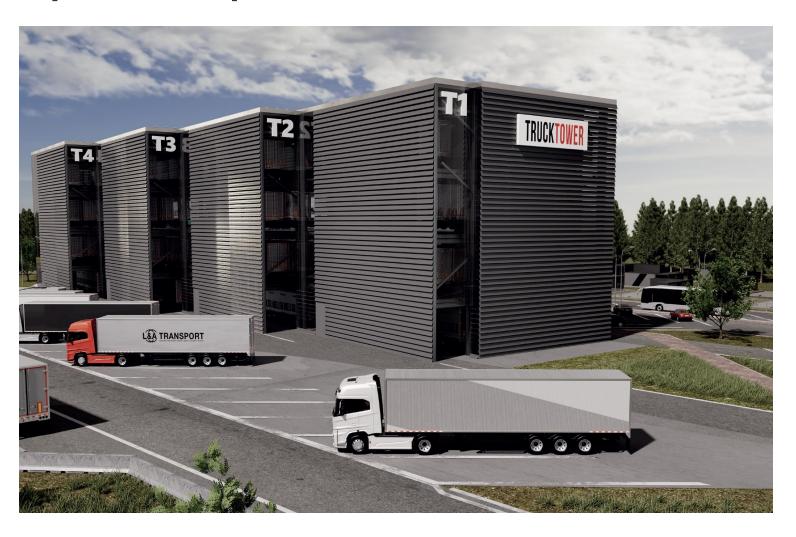

# TRUCKTOWER JOIN THE NEXT LEVEL

# The solution

- More parking spaces
- Highest security level
- Better working conditions
- Minimal surface sealing